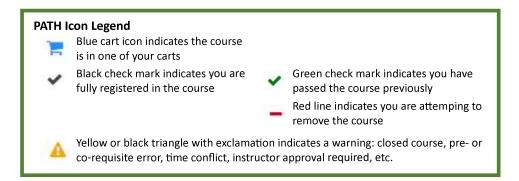

Take note of any registration restrictions like instructor approval required, pre- or co-requisites, social class restrictions, etc.

### Registration Holds – resolve before carts close!

Holds display at the top of your cart. PATH will allow you to build a cart even if you have a hold, **but your course selections will not be processed if your hold is still active** when carts close.

**Registration Errors – review your cart and resolve.** PATH displays registration errors in the cart. Resolve any issues or remove the section from your cart and choose a different course. Courses with errors will remain in your cart unless you clear them out of your cart.