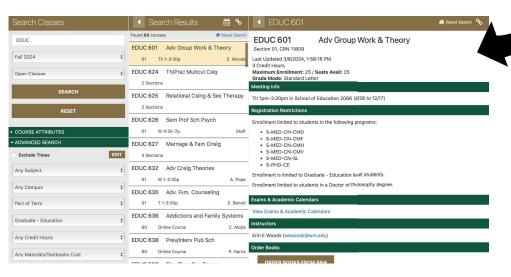

### Select a course to view the course details panel.

Courses with one section will open details for the specific CRN. For courses with multiple sections that meet your search, choose a specific CRN from the All Sections widget at the bottom of the course details panel

Take note of any registration restrictions like instructor approval required, pre- or co-requisites, social class restrictions, etc.