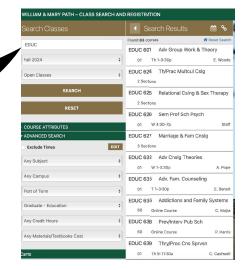

# SEARCH

Enter the term and search for courses by subject, CRN, course status. Under Advanced Seach, use Level = Graduate -Education. You can also search by Part of Term (Module A/B for online counseling.)

# Search Classes CRN. Subj. Course. Instructor Fall 2024 Open Classes SEARCH RESET COURSE ATTRIBUTES **▼** ADVANCED SEARCH Exclude Times EDIT Any Subject Any Campus Module A Graduate - Education