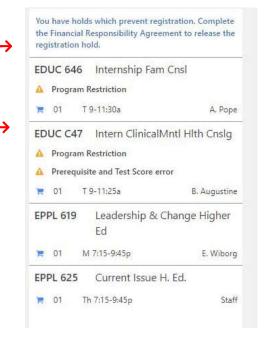

Take note of any registration restrictions like instructor approval required, pre- or co-requisites, social class restrictions, etc.

### Registration Holds – resolve before carts close!

Holds display at the top of your cart. PATH will allow you to build a cart even if you have a hold, **but your course selections will not be processed if your hold is still active** when carts close.

**Registration Errors – review your cart and resolve.** PATH displays registration errors in the cart. Resolve any issues or remove the section from your cart and choose a different course. Courses with errors will remain in your cart unless you clear them out of your cart.