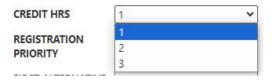

#### Variable Credit Courses

Choose the correct number of credits from the credit hours drop-down menu. PATH will initially default to the fewest credit hours. Remember to change the credit hours if you need to (ex. Dissertation courses)