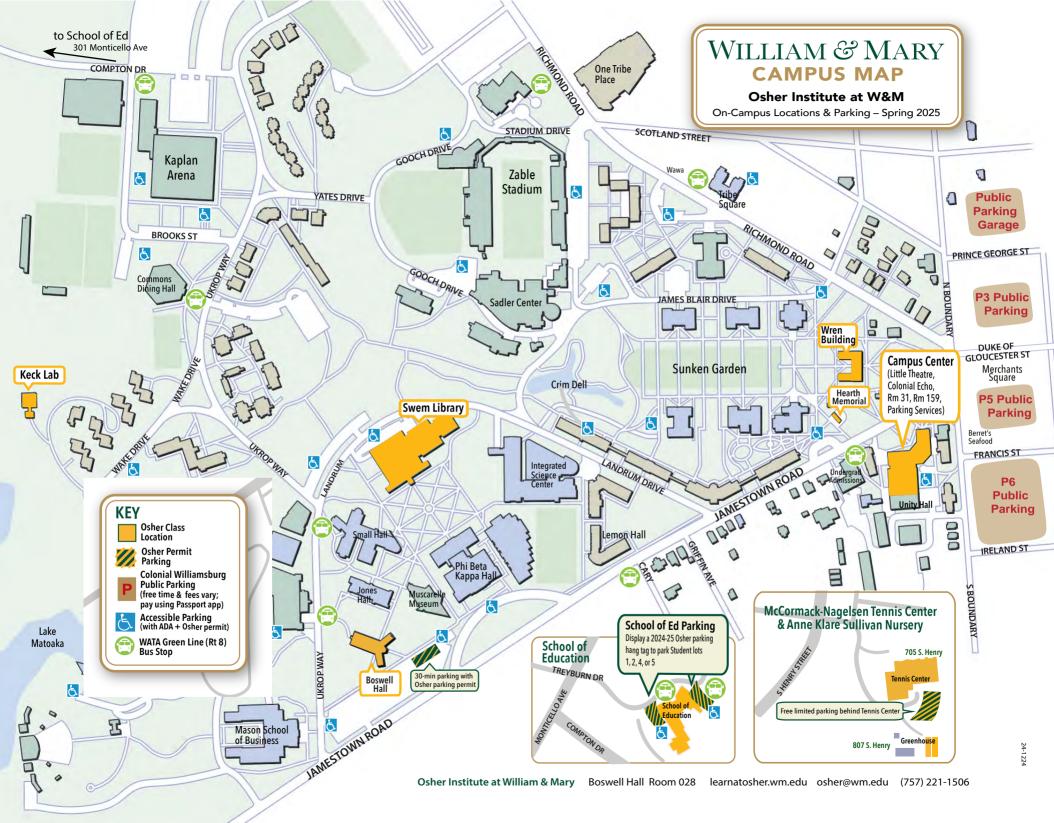

## **CLASS LOCATIONS & PARKING**

**SPRING 2025** 

| ON CAMPUS – CLASSROOMS                                                 |                      |                                                                                                                                                                                                  |                                                                                      |                                                                                                                                                                                                                  |                                                                                                                                                        |  |
|------------------------------------------------------------------------|----------------------|--------------------------------------------------------------------------------------------------------------------------------------------------------------------------------------------------|--------------------------------------------------------------------------------------|------------------------------------------------------------------------------------------------------------------------------------------------------------------------------------------------------------------|--------------------------------------------------------------------------------------------------------------------------------------------------------|--|
| Venue &<br>Address                                                     | 24-25<br>Hang<br>Tag | Park<br>on<br>Your<br>Own                                                                                                                                                                        |                                                                                      |                                                                                                                                                                                                                  | Details<br>V&M parking website                                                                                                                         |  |
| Anne Klare Sullivan<br>(AKS) Nursery<br>807 S Henry St                 | •                    | NOT<br>AVAIL                                                                                                                                                                                     | NOTE:                                                                                | Law School) on the grou<br>Center. Please familiariz                                                                                                                                                             | nouse are located on S Henry St (near the unds of the McCormack-NagelsenTennis to yourself with this location prior to class, ime on class day to park |  |
| (Greenhouse)                                                           |                      |                                                                                                                                                                                                  | 2024-25<br>Hang Tag:                                                                 |                                                                                                                                                                                                                  | nind the Tennis Center and on the pave-<br>ouse. Look for "Osher Event" signs                                                                          |  |
| Campus Center<br>104 Jamestown Rd                                      | ADA<br>ONLY          |                                                                                                                                                                                                  | 2024-25<br>Hang Tag:                                                                 | -                                                                                                                                                                                                                | ntials <b>PLUS</b> '24-25 Osher parking hang tag<br>ndicapped or Faculty/Staff space on campus                                                         |  |
| (Colonial Echo, Little Theatre,<br>Room 31, Room 159)  Hearth Memorial |                      | Park on Colonial Williamsburg P4, P5, P6 lots; use the Passport app your own: Free parking may be available on nearby side streets, along Richmond Road, or at the Williamsburg Regional Library |                                                                                      | vailable on nearby side streets, along                                                                                                                                                                           |                                                                                                                                                        |  |
| 115 Jamestown Rd                                                       |                      |                                                                                                                                                                                                  |                                                                                      | ,                                                                                                                                                                                                                | 5 5                                                                                                                                                    |  |
| Keck Lab<br>200 Wake Dr                                                | TBA                  | NOT<br>AVAIL                                                                                                                                                                                     | 2024-25<br>Hang Tag:                                                                 |                                                                                                                                                                                                                  | STEM classes to be advised. Watch your ne business day prior to class                                                                                  |  |
| (Room 108) School of Ed                                                |                      | NOT                                                                                                                                                                                              | 2024-25                                                                              | Convenient parking at t                                                                                                                                                                                          | he School of Ed in <b>Student</b> lets 1, 2, 4, 5                                                                                                      |  |
| 301 Monticello Ave<br>(Rooms 1020-2056)                                |                      | AVAIL                                                                                                                                                                                            | Hang Tag:                                                                            | Convenient parking at the School of Ed in <b>Student</b> lots 1, 2, 4, 5 <b>ADA</b> – ADA credentials <b>PLUS</b> '24-25 Osher parking hang tag  allows parking in any campus handicapped or Faculty/Staff space |                                                                                                                                                        |  |
| Swem Library<br>400 Landrum Dr                                         | ADA<br>ONLY          |                                                                                                                                                                                                  | NOTE:                                                                                | The Osher permit is NC Passport parking at Sw                                                                                                                                                                    | OT valid for Faculty/Staff spaces or vem (except ADA)                                                                                                  |  |
|                                                                        |                      |                                                                                                                                                                                                  | ADA Only:                                                                            |                                                                                                                                                                                                                  | '24-25 Osher parking hang tag allows<br>ılty/Staff spaces at Swem                                                                                      |  |
| (Special Collections Room, Ford Classroom)                             |                      |                                                                                                                                                                                                  | Park on your own:                                                                    | Paid parking in <u>Swem F</u><br>Garage                                                                                                                                                                          | Passport spaces or pay a fee in Parking                                                                                                                |  |
| ON CAMPUS – OSHER OFFICE                                               |                      |                                                                                                                                                                                                  |                                                                                      |                                                                                                                                                                                                                  |                                                                                                                                                        |  |
| Boswell Hall<br>100 Ukrop Way                                          | 30 min               | NOT<br>AVAIL                                                                                                                                                                                     | 2024-25<br>Hang Tag:                                                                 | Limited, 30-minute and ADA parking is available in the Boswell lot (Jamestown Rd. at Burns Ln.) 30-min limit is strictly enforced                                                                                |                                                                                                                                                        |  |
| (Room 028 – basement)                                                  | only                 |                                                                                                                                                                                                  | ADA:                                                                                 |                                                                                                                                                                                                                  | 24-25 Osher parking hang tag<br>ampus handicapped or Faculty/Staff space                                                                               |  |
| OFF CAMPUS                                                             |                      |                                                                                                                                                                                                  |                                                                                      |                                                                                                                                                                                                                  |                                                                                                                                                        |  |
| Venue                                                                  | Addr                 | Address                                                                                                                                                                                          |                                                                                      |                                                                                                                                                                                                                  | Parking Availability                                                                                                                                   |  |
|                                                                        |                      |                                                                                                                                                                                                  | of Gloucester St ( <i>Kimball Theatre</i> ) of Gloucester St ( <i>Lumber House</i> ) |                                                                                                                                                                                                                  | Paid public parking in <u>CW parking lots</u> using the <u>Passport</u> app                                                                            |  |
|                                                                        | 424 F                | rancis St                                                                                                                                                                                        | . E (Bassett                                                                         | Trace Nature Trailhead)                                                                                                                                                                                          | Paid public parking in <u>Tavern parking lot</u> on the south side of Francis St. at Blair                                                             |  |
| Shai Oriental Rugs                                                     |                      |                                                                                                                                                                                                  | ion St. <i>(New</i>                                                                  | Town)                                                                                                                                                                                                            | Ample free parking                                                                                                                                     |  |
| Williamsburg Inn                                                       | 136 F                | 136 Francis St E                                                                                                                                                                                 |                                                                                      |                                                                                                                                                                                                                  | For Lessons & Lumination events, free parking in any Inn lot including S. England St. lot and Passport parking                                         |  |
| Williamsburg Regiona<br>Library                                        |                      |                                                                                                                                                                                                  |                                                                                      | n Williamsburg)                                                                                                                                                                                                  | Free surface lot & street parking; may be full at peak times; paid public parking in Prince George Garage and using the Passport app                   |  |