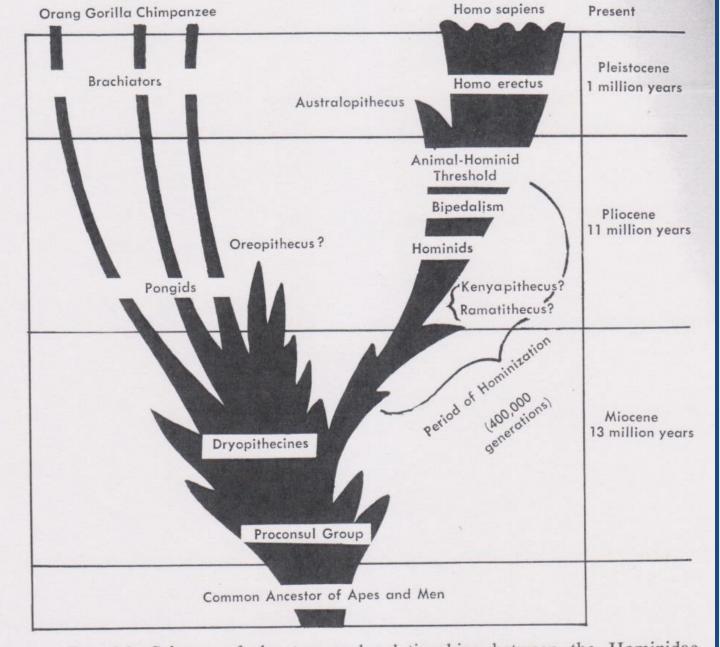

## <u>Descent</u> <u>of</u> <u>Man</u>

Fig. 26 Scheme of the temporal relationships between the Hominidae (Australopithecines and men) and the Pongidae (Anthropoid Apes) (after Heberer, modified).