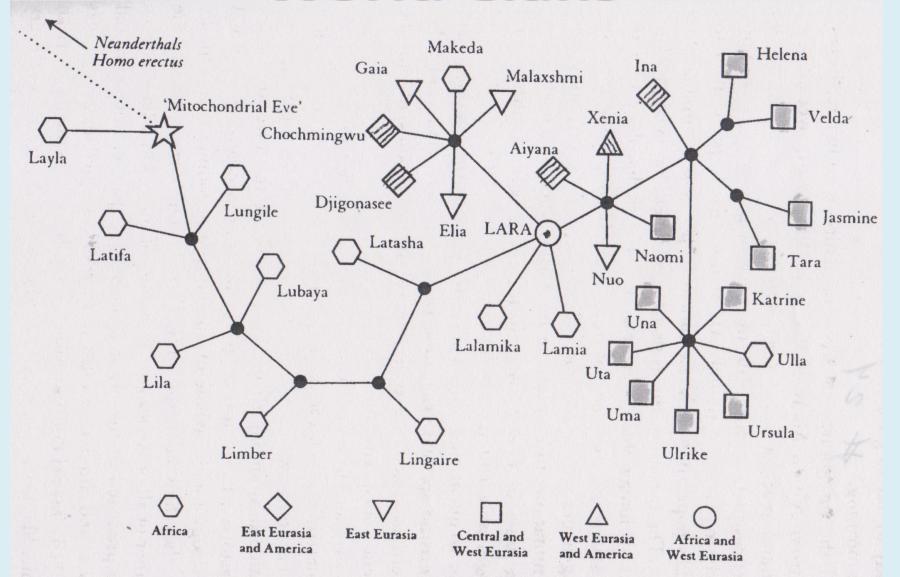

(after Oakley and Wilson).

## <u>Descent</u> <u>of</u> <u>Man</u>



Fig. 26 Scheme of the temporal relationships between the Hominidae (Australopithecines and men) and the Pongidae (Anthropoid Apes) (after Heberer, modified).

#### Genus Homo



# <u>Homo</u> <u>Erectus</u>









#### **Skulls**













# Mitochondrial <u>Eve</u>



# Out Of Africa



#### Beachcomber



#### Wallace Line



## <u>Aborigines</u>



#### <u>Australia</u>



#### **Toba**

















#### **East Asia**



# <u>Into</u> <u>China</u>



# Out Of China



#### Andaman Island



33 Kirk Lovenbury Fall 2018

#### <u>Japan</u>

















#### **East Asian Phenotypes**



36 Kirk Lovenbury Fall 2018

# Asian Glacier Age



Kalahari Desert

# <u>Human</u> <u>Descent</u>



#### **World Clans**



Figure 7
WORLD CLANS AND WHERE THEY ARE FOUND