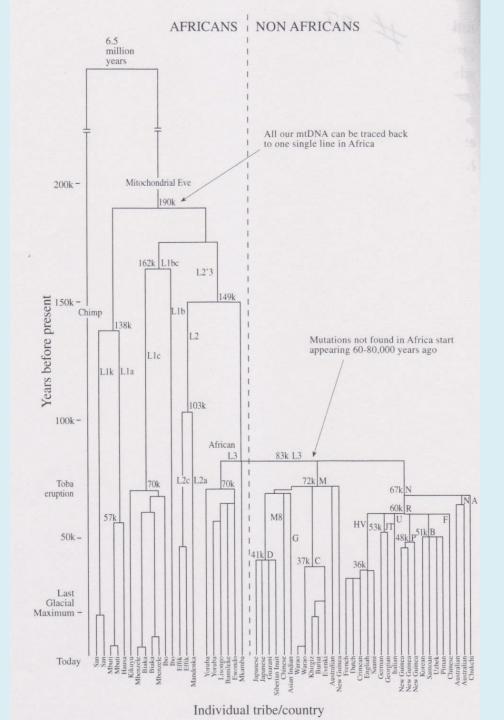

useum (Natural History) (after Oakley and Wilson).

## <u>Descent</u> <u>of</u> <u>Man</u>



Fig. 26 Scheme of the temporal relationships between the Hominidae (Australopithecines and men) and the Pongidae (Anthropoid Apes) (after Heberer, modified).

#### Genus Homo



# <u>Homo</u> <u>Erectus</u>









#### **Skulls**













# Mitochondrial <u>Eve</u>



# Out Of Africa



#### Beachcomber



#### Wallace Line



## <u>Aborigines</u>



#### <u>Australia</u>



#### **Toba**

















#### **East Asia**



# <u>Into</u> <u>China</u>



# Out Of China



#### Andaman Island



33 Kirk Lovenbury Fall 2018

#### <u>Japan</u>

















#### **East Asian Phenotypes**



36 Kirk Lovenbury Fall 2018

# Asian Glacier Age



Kalahari Desert

# <u>Human</u> <u>Descent</u>



#### **World Clans**



Figure 7
WORLD CLANS AND WHERE THEY ARE FOUND