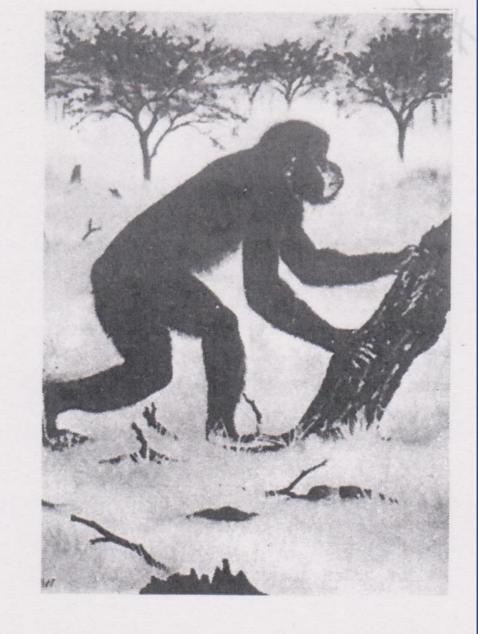

#### **Proconsul**

Fig. 30 Cranium of *Proconsul* africanus (reconstructed by Robinson). Newer studies will probably shorten the muzzle

Fig. 31 Life image of *Proconsul* africanus. British Museum (Natural History) (after Oakley and Wilson).