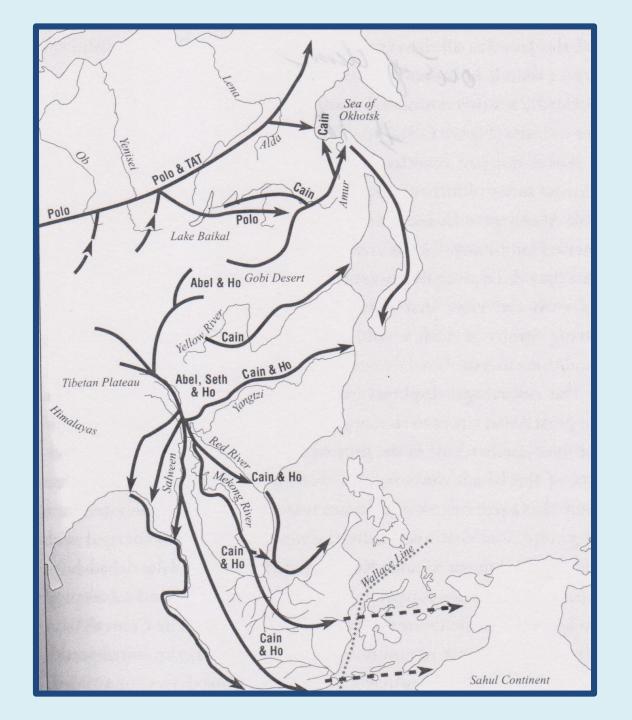

inherited possibilities

#### **Proconsul**





Fig. 30 Cranium of *Proconsul* africanus (reconstructed by Robinson). Newer studies will probably shorten the muzzle



Fig. 31 Life image of *Proconsul* africanus. British Museum (Natural History) (after Oakley and Wilson).

## <u>Descent</u> <u>of</u> <u>Man</u>



Fig. 26 Scheme of the temporal relationships between the Hominidae (Australopithecines and men) and the Pongidae (Anthropoid Apes) (after Heberer, modified).

#### Genus Homo



# <u>Homo</u> <u>Erectus</u>









#### **Skulls**













# Mitochondrial <u>Eve</u>



# Out Of Africa



#### Beachcomber



#### Wallace Line



## <u>Aborigines</u>



#### <u>Australia</u>



#### **Toba**

















#### **East Asia**



# <u>Into</u> <u>China</u>



# Out Of China



#### Andaman Island



33 Kirk Lovenbury Fall 2018

#### <u>Japan</u>

















#### **East Asian Phenotypes**



36 Kirk Lovenbury Fall 2018

# Asian Glacier Age



Kalahari Desert

# <u>Human</u> <u>Descent</u>



#### **World Clans**



Figure 7
WORLD CLANS AND WHERE THEY ARE FOUND