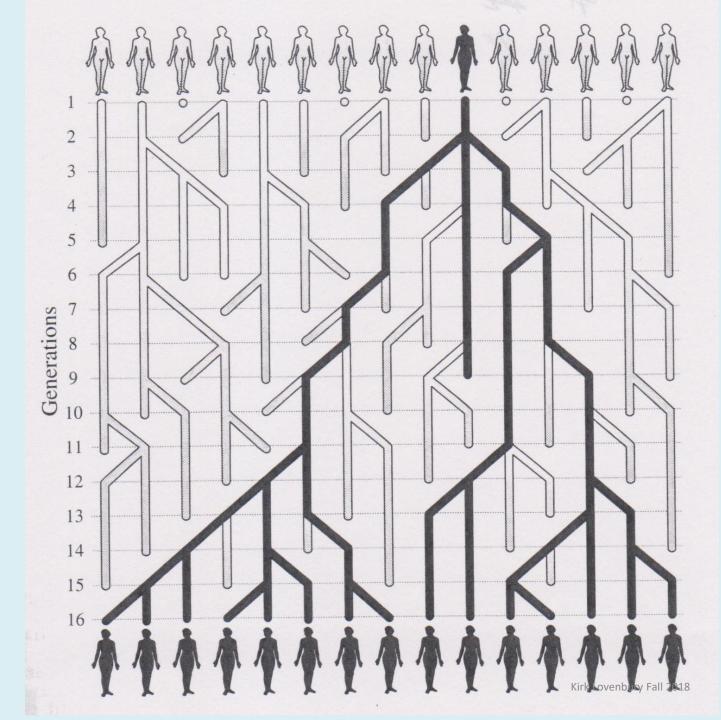

**Genotype** What your DNA shows your ancestry

to be

**Phenotype** What you look like

**Haplotype** Genes you inherit from each parent

Haplogroup Genetic markers passed down within a group

Allele Various inherited possibilities

#### **Proconsul**





Fig. 30 Cranium of *Proconsul* africanus (reconstructed by Robinson). Newer studies will probably shorten the muzzle



Fig. 31 Life image of *Proconsul* africanus. British Museum (Natural History) (after Oakley and Wilson).

## <u>Descent</u> <u>of</u> <u>Man</u>



Fig. 26 Scheme of the temporal relationships between the Hominidae (Australopithecines and men) and the Pongidae (Anthropoid Apes) (after Heberer, modified).

#### Genus Homo



# <u>Homo</u> <u>Erectus</u>









#### **Skulls**













# Mitochondrial <u>Eve</u>



# Out Of Africa



#### Beachcomber



#### Wallace Line



## <u>Aborigines</u>



#### <u>Australia</u>



#### **Toba**

















#### **East Asia**



# <u>Into</u> <u>China</u>



# Out Of China



#### Andaman Island



33 Kirk Lovenbury Fall 2018

#### <u>Japan</u>

















#### **East Asian Phenotypes**



36 Kirk Lovenbury Fall 2018

# Asian Glacier Age



Kalahari Desert

# <u>Human</u> <u>Descent</u>



#### **World Clans**



Figure 7
WORLD CLANS AND WHERE THEY ARE FOUND