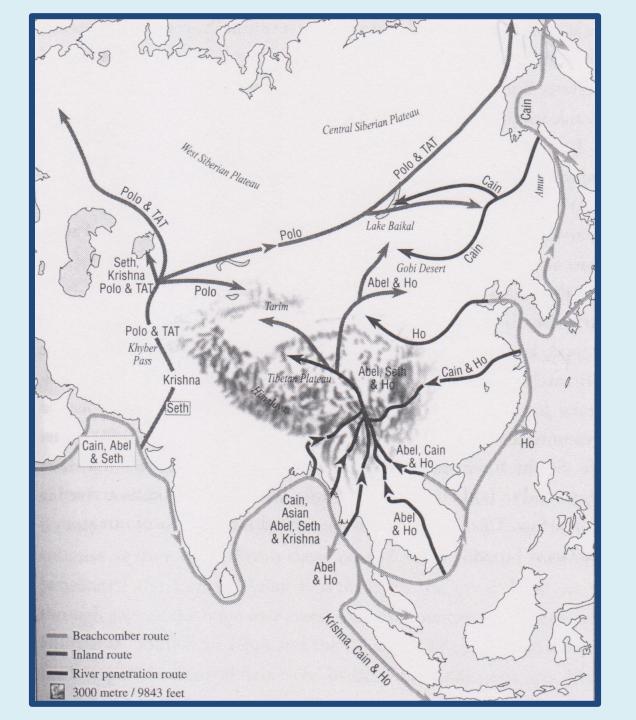

p

Allele Various inherited possibilities

#### **Proconsul**





Fig. 30 Cranium of *Proconsul* africanus (reconstructed by Robinson). Newer studies will probably shorten the muzzle



Fig. 31 Life image of *Proconsul* africanus. British Museum (Natural History) (after Oakley and Wilson).

## <u>Descent</u> <u>of</u> <u>Man</u>



Fig. 26 Scheme of the temporal relationships between the Hominidae (Australopithecines and men) and the Pongidae (Anthropoid Apes) (after Heberer, modified).

#### Genus Homo



# <u>Homo</u> <u>Erectus</u>









#### **Skulls**













# Mitochondrial <u>Eve</u>



# Out Of Africa



#### Beachcomber



#### Wallace Line



## <u>Aborigines</u>



#### <u>Australia</u>



#### **Toba**

















#### **East Asia**



# <u>Into</u> <u>China</u>



# Out Of China



#### Andaman Island



33 Kirk Lovenbury Fall 2018

#### <u>Japan</u>

















#### **East Asian Phenotypes**



36 Kirk Lovenbury Fall 2018

# Asian Glacier Age



Kalahari Desert

# <u>Human</u> <u>Descent</u>



#### **World Clans**



Figure 7
WORLD CLANS AND WHERE THEY ARE FOUND