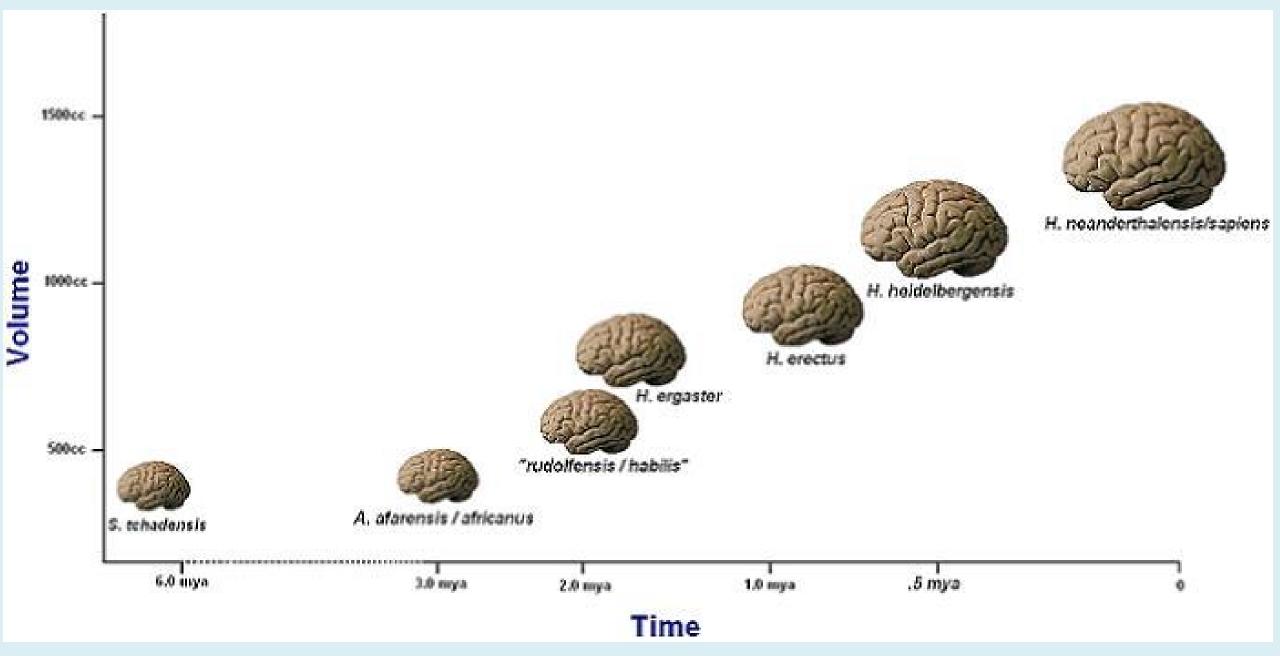

>World</u>



#### <u>Definitions</u>

**Genotype** What your DNA shows your ancestry

to be

**Phenotype** What you look like

**Haplotype** Genes you inherit from each parent

Haplogroup Genetic markers passed down within a group

Allele Various inherited possibilities

#### **Proconsul**





Fig. 30 Cranium of *Proconsul* africanus (reconstructed by Robinson). Newer studies will probably shorten the muzzle



Fig. 31 Life image of *Proconsul* africanus. British Museum (Natural History) (after Oakley and Wilson).

## <u>Descent</u> <u>of</u> <u>Man</u>



Fig. 26 Scheme of the temporal relationships between the Hominidae (Australopithecines and men) and the Pongidae (Anthropoid Apes) (after Heberer, modified).

#### Genus Homo



# <u>Homo</u> <u>Erectus</u>









#### **Skulls**













# Mitochondrial <u>Eve</u>



# Out Of Africa



#### Beachcomber



#### Wallace Line



## <u>Aborigines</u>



#### <u>Australia</u>



#### **Toba**

















#### **East Asia**



# <u>Into</u> <u>China</u>



# Out Of China



#### Andaman Island



33 Kirk Lovenbury Fall 2018

#### <u>Japan</u>

















#### **East Asian Phenotypes**



36 Kirk Lovenbury Fall 2018

# Asian Glacier Age



Kalahari Desert

# <u>Human</u> <u>Descent</u>



#### **World Clans**



Figure 7
WORLD CLANS AND WHERE THEY ARE FOUND