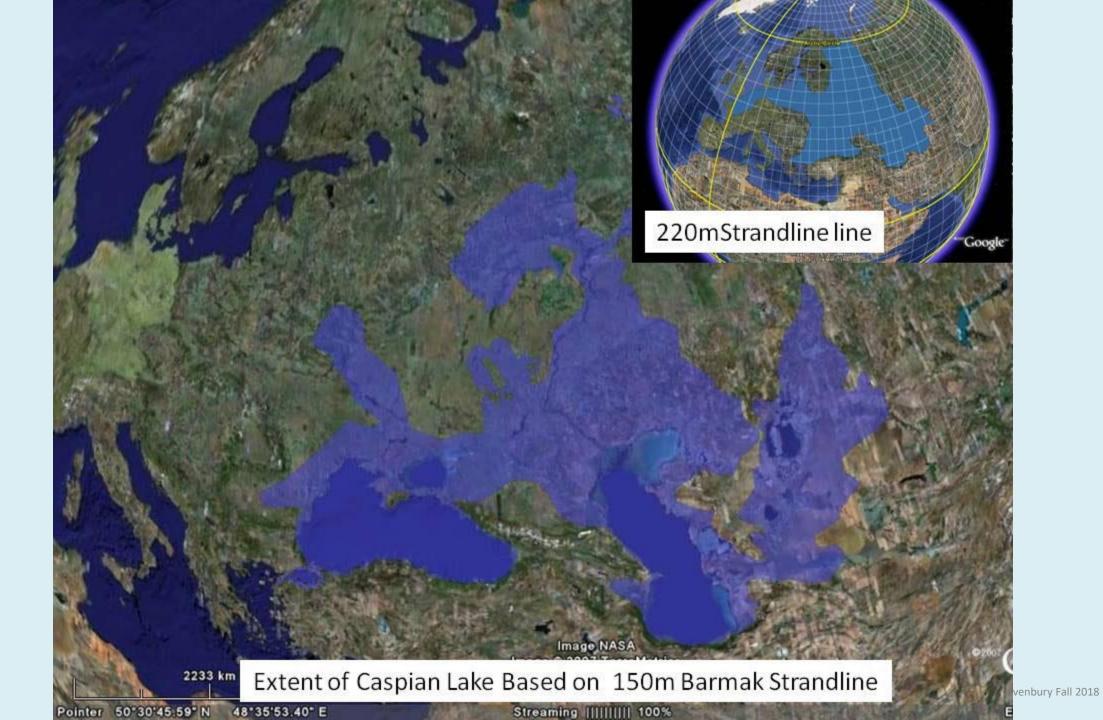

h parent

Haplogroup Genetic markers passed down within a group

Allele Various inherited possibilities

#### **Proconsul**





Fig. 30 Cranium of *Proconsul* africanus (reconstructed by Robinson). Newer studies will probably shorten the muzzle



Fig. 31 Life image of *Proconsul* africanus. British Museum (Natural History) (after Oakley and Wilson).

## <u>Descent</u> <u>of</u> <u>Man</u>



Fig. 26 Scheme of the temporal relationships between the Hominidae (Australopithecines and men) and the Pongidae (Anthropoid Apes) (after Heberer, modified).

#### Genus Homo



# <u>Homo</u> <u>Erectus</u>









#### **Skulls**













# Mitochondrial <u>Eve</u>



# Out Of Africa



#### Beachcomber



#### Wallace Line



## <u>Aborigines</u>



#### <u>Australia</u>



#### **Toba**

















#### **East Asia**



# <u>Into</u> <u>China</u>



# Out Of China



#### Andaman Island



33 Kirk Lovenbury Fall 2018

#### <u>Japan</u>

















#### **East Asian Phenotypes**



36 Kirk Lovenbury Fall 2018

# Asian Glacier Age



Kalahari Desert

# <u>Human</u> <u>Descent</u>



#### **World Clans**



Figure 7
WORLD CLANS AND WHERE THEY ARE FOUND