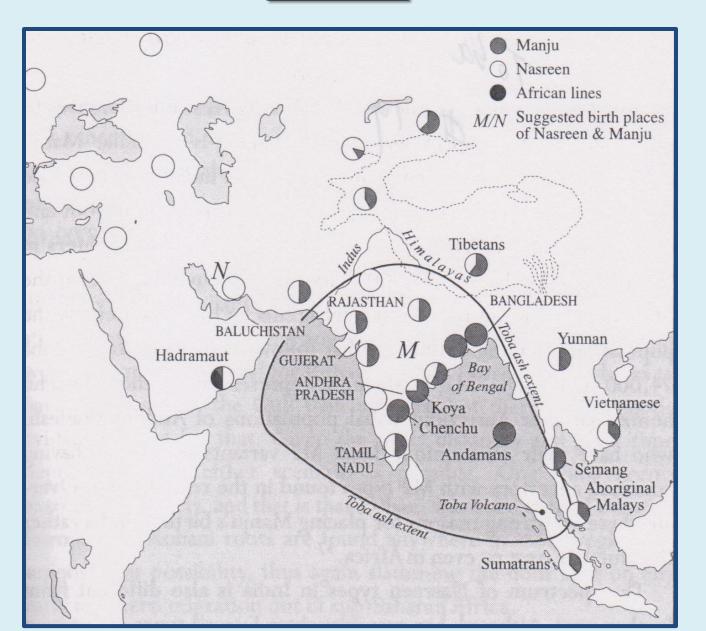

each parent

Haplogroup Genetic markers passed down within a group

Allele Various inherited possibilities

#### **Proconsul**





Fig. 30 Cranium of *Proconsul* africanus (reconstructed by Robinson). Newer studies will probably shorten the muzzle



Fig. 31 Life image of *Proconsul* africanus. British Museum (Natural History) (after Oakley and Wilson).

## <u>Descent</u> <u>of</u> <u>Man</u>



Fig. 26 Scheme of the temporal relationships between the Hominidae (Australopithecines and men) and the Pongidae (Anthropoid Apes) (after Heberer, modified).

#### Genus Homo



# <u>Homo</u> <u>Erectus</u>









#### **Skulls**













# Mitochondrial <u>Eve</u>



# Out Of Africa



#### Beachcomber



#### Wallace Line



## <u>Aborigines</u>



#### <u>Australia</u>



#### **Toba**

















#### **East Asia**



# <u>Into</u> <u>China</u>



# Out Of China



#### Andaman Island



33 Kirk Lovenbury Fall 2018

#### <u>Japan</u>

















#### **East Asian Phenotypes**



36 Kirk Lovenbury Fall 2018

# Asian Glacier Age



Kalahari Desert

# <u>Human</u> <u>Descent</u>



#### **World Clans**



Figure 7
WORLD CLANS AND WHERE THEY ARE FOUND