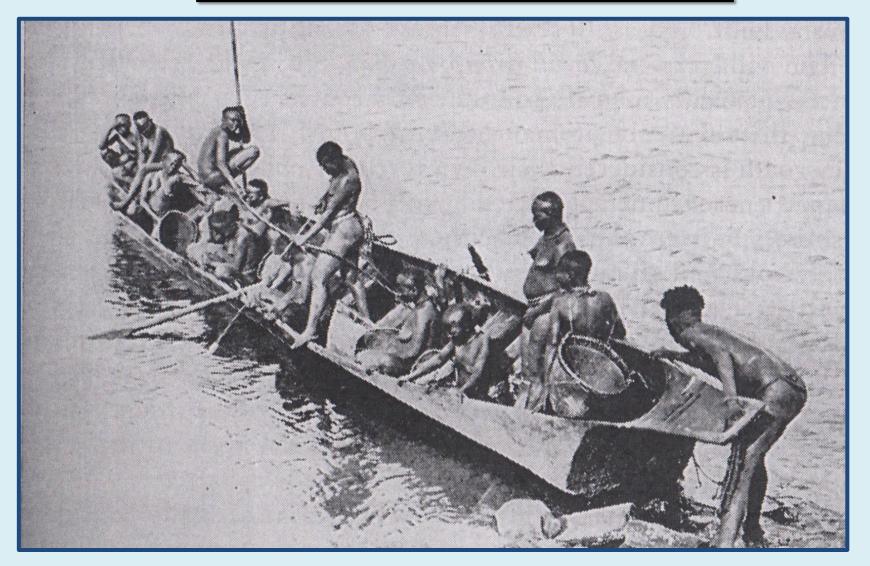

#### **Proconsul**





Fig. 30 Cranium of *Proconsul* africanus (reconstructed by Robinson). Newer studies will probably shorten the muzzle



Fig. 31 Life image of *Proconsul* africanus. British Museum (Natural History) (after Oakley and Wilson).

## <u>Descent</u> <u>of</u> <u>Man</u>



Fig. 26 Scheme of the temporal relationships between the Hominidae (Australopithecines and men) and the Pongidae (Anthropoid Apes) (after Heberer, modified).

#### Genus Homo



# <u>Homo</u> <u>Erectus</u>









#### **Skulls**













# Mitochondrial <u>Eve</u>



# Out Of Africa



#### Beachcomber



#### Wallace Line



## <u>Aborigines</u>



#### <u>Australia</u>



#### **Toba**

















#### **East Asia**



# <u>Into</u> <u>China</u>



# Out Of China



#### Andaman Island



33 Kirk Lovenbury Fall 2018

#### <u>Japan</u>

















#### **East Asian Phenotypes**



36 Kirk Lovenbury Fall 2018

# Asian Glacier Age



Kalahari Desert

# <u>Human</u> <u>Descent</u>



#### **World Clans**



Figure 7
WORLD CLANS AND WHERE THEY ARE FOUND