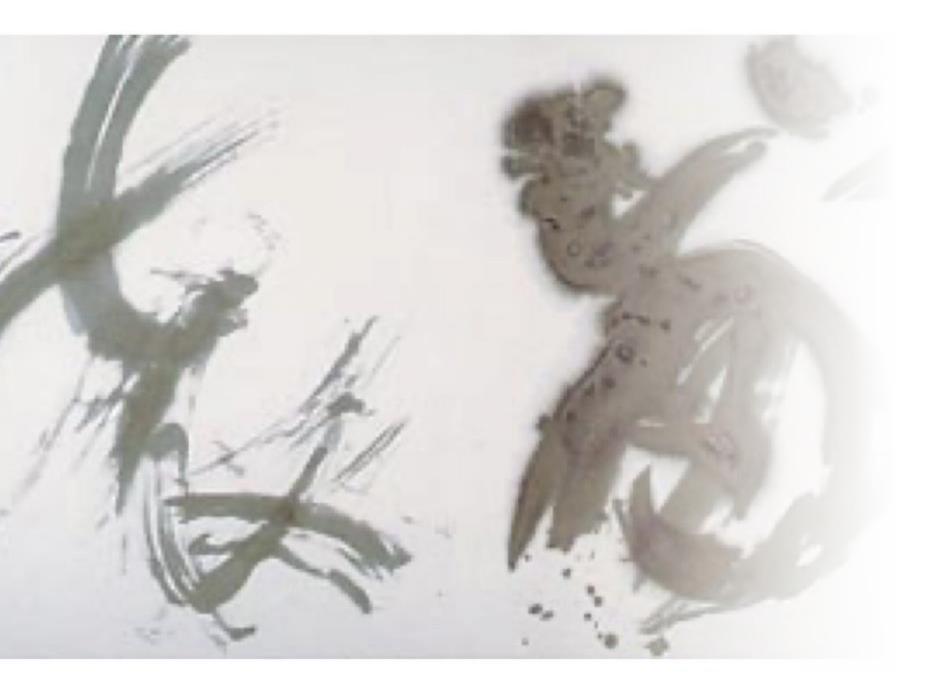

ienic?
- 2) Vinegar for Japanese Fermented foods?
- 3) Matcha Tree?
- 4) Should Tableware Match for All Guests?
- 5) Do Japanese Meals End with Dessert?



Characteristics of Japanese Food Plating 2) Use of negative space





中嶋 貞治 著



誠文堂新光社







Negative Space creating Coolness and Warmth



### 間(ma) Negative Space; Empty Space

> one aspect of the Japanese sense of aesthetics

- two-dimensional eg. food plating
- temporal Space
- interpersonal relationships



#### "MA" in two-dimensional design







## Aesthetics of Subtraction

Using less to express more

"MA", isn't just emptiness—it's an intentional part of the design that helps highlight the main subjects, like a tree, flower, or figure. "MA" in Japanese Flower Arrangement











### "MA" in Japanese Flower Arrangement



"MA" in Japanese Calligraphy





# Let's talk about the meaning of "Negative Space" in your culture!

1)Brainstorming

Can you think of examples of empty space in daily life? eg., art(paintings; photography), interior design

2) Discussion

Do you see empty space as positive, negative or neutral in your culture?

### **Osechi Ryori :a traditional Japanese New Year's food**



Flower arrangement <u>https://www.youtube.com/watch?v=0h\_n4SgJ2t8</u>紫 陽花

<u>https://www.youtube.com/watch?v=RrtvIJmWWsM&t=8s花瓶</u>

Ikebana

<u>https://www.youtube.com/watch?v=EYnuIaW9VOI</u>ゆり

ゆりと薔薇https://www.youtube.com/watch?v=2gSPGavabUs&t=391s

https://www.youtube.com/watch?v=2fnSlgkgQXQ&t=306s紫陽花