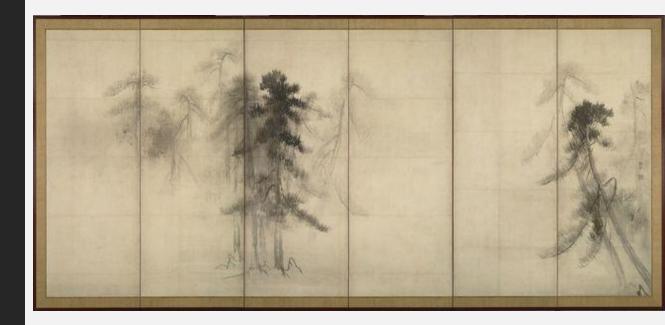

### 間(ma) Negative Space; Empty Space

> one aspect of the Japanese sense of aesthetics

- two-dimensional eg. food plating
- temporal Space
- interpersonal relationships

#### "MA" in two-dimensional design

## Aesthetics of Subtraction

Using less to express more

"MA", isn't just emptiness—it's an intentional part of the design that helps highlight the main subjects, like a tree, flower, or figure. "MA" in Japanese Flower Arrangement