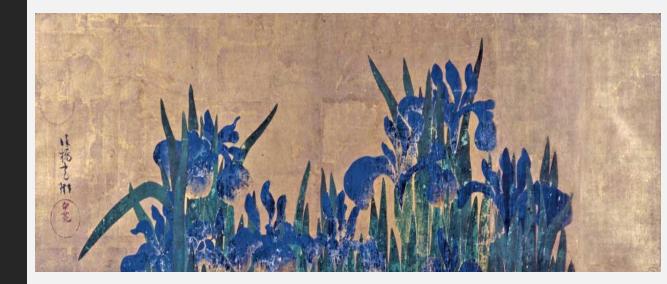

### 間(ma) Negative Space; Empty Space

> one aspect of the Japanese sense of aesthetics

- two-dimensional eg. food plating
- temporal Space
- interpersonal relationships

#### "MA" in two-dimensional design

## Aesthetics of Subtraction

Using less to express more

"MA", isn't just emptiness—it's an intentional part of the design that helps highlight the main subjects, like a tree, flower, or figure. "MA" in Japanese Flower Arrangement