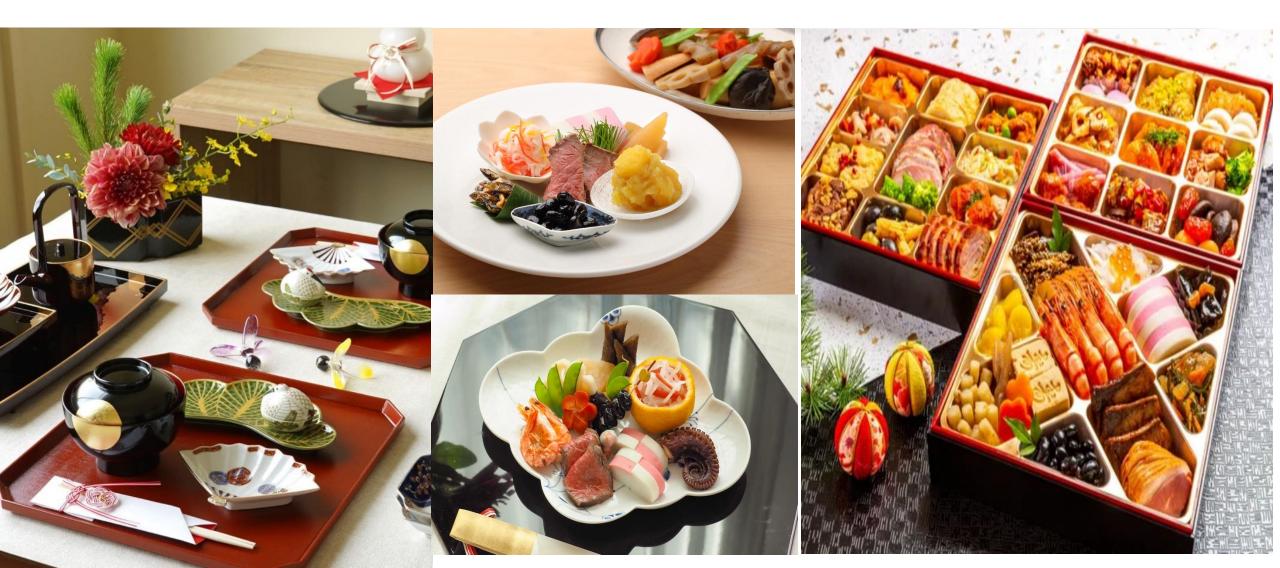

### **Osechi Ryori :a traditional Japanese New Year's food**

Flower arrangement <u>https://www.youtube.com/watch?v=0h\_n4SgJ2t8</u>紫 陽花

<u>https://www.youtube.com/watch?v=RrtvIJmWWsM&t=8s花瓶</u>

Ikebana

<u>https://www.youtube.com/watch?v=EYnuIaW9VOI</u>ゆり