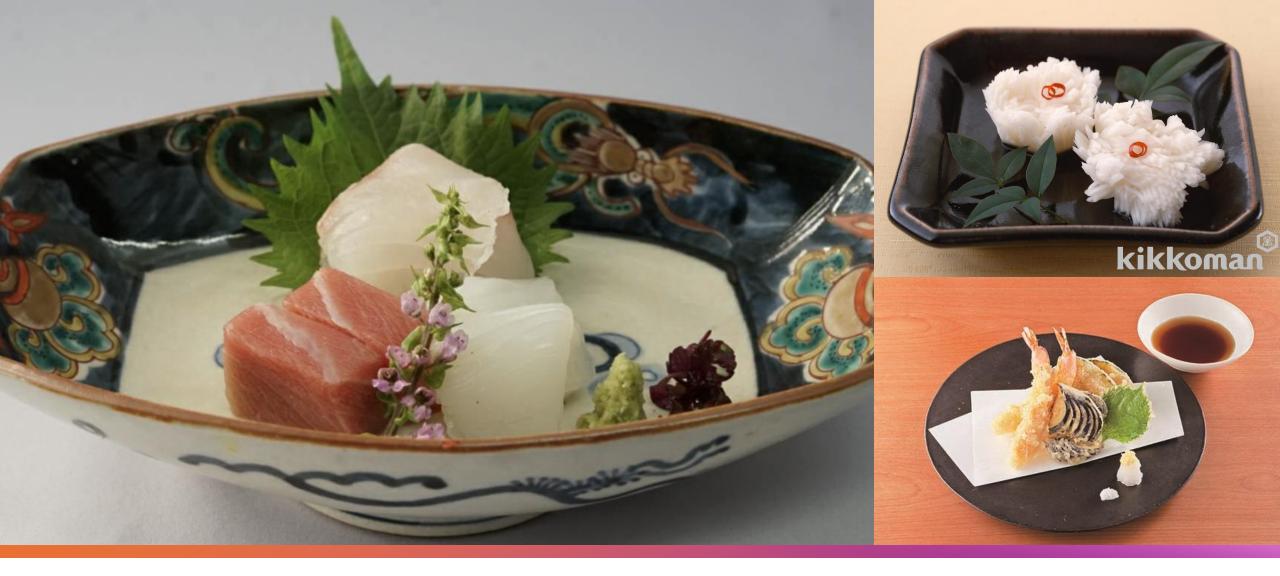

Characteristics of Japanese Food Plating 2) Use of negative space

中嶋 貞治 著

誠文堂新光社

Negative Space creating Coolness and Warmth

### 間(ma) Negative Space; Empty Space

> one aspect of the Japanese sense of aesthetics

- two-dimensional eg. food plating
- temporal Space
- interpersonal relationships

#### "MA" in two-dimensional design

## Aesthetics of Subtraction

Using less to express more

"MA", isn't just emptiness—it's an intentional part of the design that helps highlight the main subjects, like a tree, flower, or figure. "MA" in Japanese Flower Arrangement