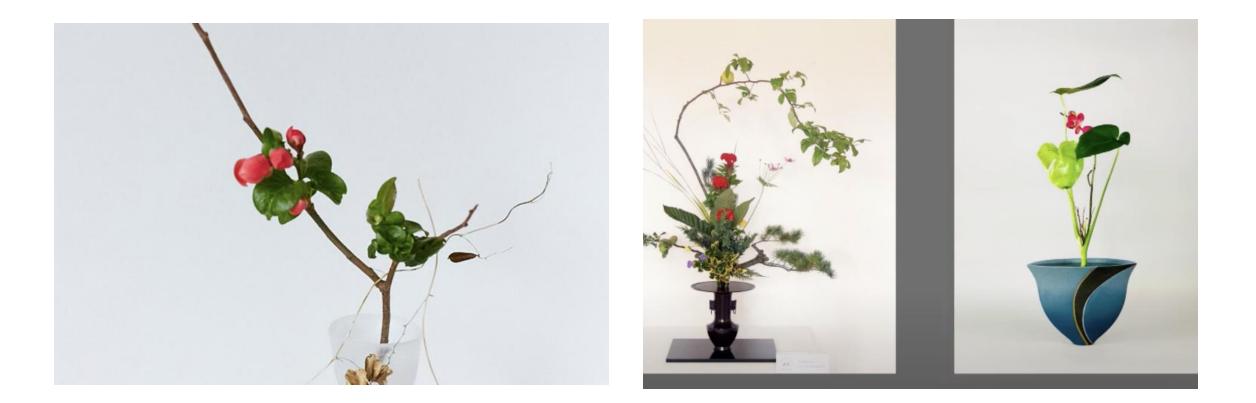

### 間(ma) Negative Space; Empty Space

> one aspect of the Japanese sense of aesthetics

- two-dimensional eg. food plating
- temporal Space
- interpersonal relationships

#### "MA" in two-dimensional design

## Aesthetics of Subtraction

Using less to express more

"MA", isn't just emptiness—it's an intentional part of the design that helps highlight the main subjects, like a tree, flower, or figure. "MA" in Japanese Flower Arrangement

### "MA" in Japanese Flower Arrangement

"MA" in Japanese Calligraphy