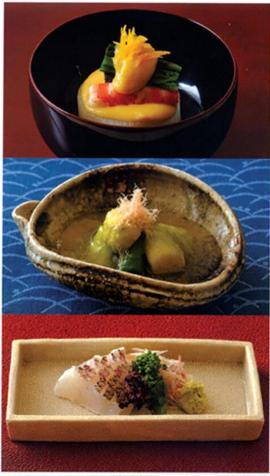

Characteristics of Japanese Food Plating 2) Use of negative space

中嶋 貞治 著

誠文堂新光社

Negative Space creating Coolness and Warmth

### 間(ma) Negative Space; Empty Space

> one aspect of the Japanese sense of aesthetics

- two-dimensional eg. food plating
- temporal Space
- interpersonal relationships

#### "MA" in two-dimensional design

## Aesthetics of Subtraction

Using less to express more

"MA", isn't just emptiness—it's an intentional part of the design that helps highlight the main subjects, like a tree, flower, or figure. "MA" in Japanese Flower Arrangement