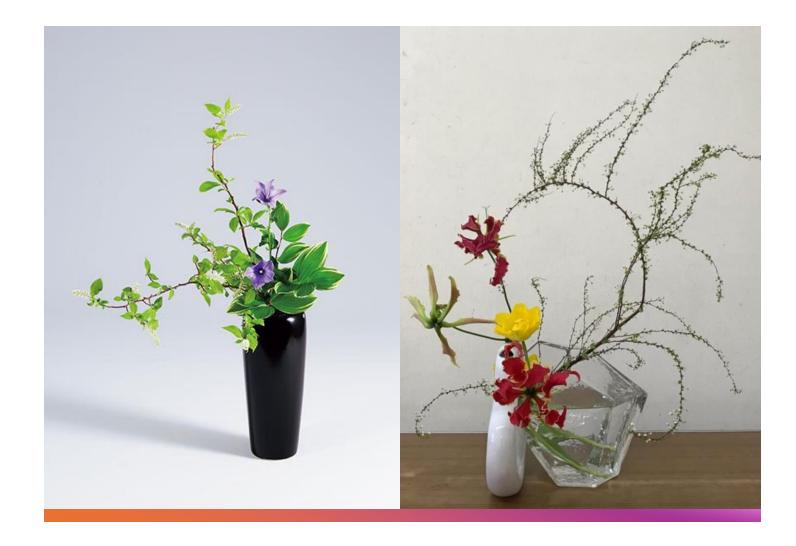

Questions**

- 1) How to Keep Wooden Soup Bowls Hygienic?
- 2) Vinegar for Japanese Fermented foods?
- 3) Matcha Tree?
- 4) Should Tableware Match for All Guests?
- 5) Do Japanese Meals End with Dessert?



Characteristics of Japanese Food Plating 2) Use of negative space





中嶋 貞治 著



誠文堂新光社







Negative Space creating Coolness and Warmth



### 間(ma) Negative Space; Empty Space

> one aspect of the Japanese sense of aesthetics

- two-dimensional eg. food plating
- temporal Space
- interpersonal relationships



#### "MA" in two-dimensional design







## Aesthetics of Subtraction

Using less to express more

"MA", isn't just emptiness—it's an intentional part of the design that helps highlight the main subjects, like a tree, flower, or figure. "MA" in Japanese Flower Arrangement











### "MA" in Japanese Flower Arrangement



"MA" in Japanese Calligraphy





# Let's talk about the meaning of "Negative Space" in your culture!

1)Brainstorming

Can you think of examples of empty space in daily life? eg., art(paintings; photography), interior design

2) Discussion

Do you see empty space as positive, negative or neutral in your culture?

### **Osechi Ryori :a traditional Japanese New Year's food**



Flower arrangement <u>https://www.youtube.com/watch?v=0h\_n4SgJ2t8</u>紫 陽花

<u>https://www.youtube.com/watch?v=RrtvIJmWWsM&t=8s花瓶</u>

Ikebana

<u>https://www.youtube.com/watch?v=EYnuIaW9VOI</u>ゆり

ゆりと薔薇https://www.youtube.com/watch?v=2gSPGavabUs&t=391s

https://www.youtube.com/watch?v=2fnSlgkgQXQ&t=306s紫陽花