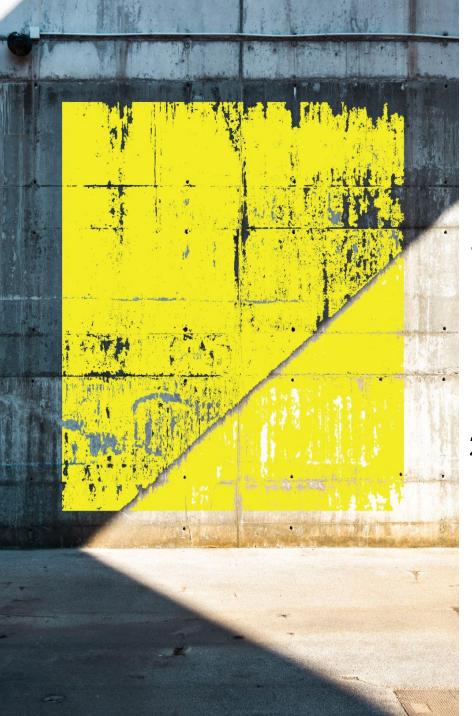

### 間(ma) Negative Space; Empty Space

> one aspect of the Japanese sense of aesthetics

- two-dimensional eg. food plating
- temporal Space
- interpersonal relationships

#### "MA" in two-dimensional design

## Aesthetics of Subtraction

Using less to express more

"MA", isn't just emptiness—it's an intentional part of the design that helps highlight the main subjects, like a tree, flower, or figure. "MA" in Japanese Flower Arrangement