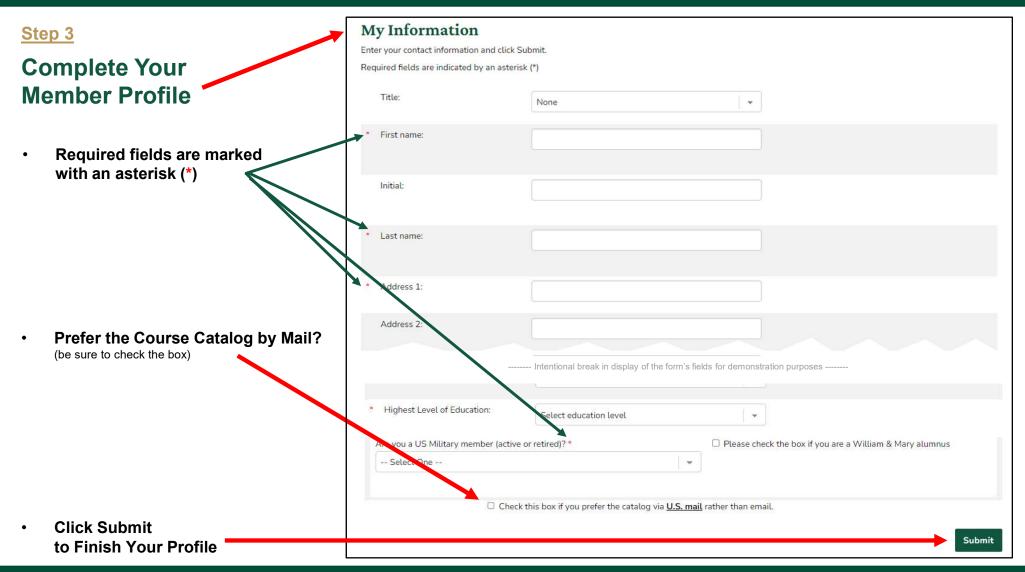

### Welcome

Now that you have an account...

...you're ready to register

...prioritize classes for the early reg lottery

...view your class choices (and your class schedule)

...update your contact info

... buy a parking permit

...reset your password

...participate!