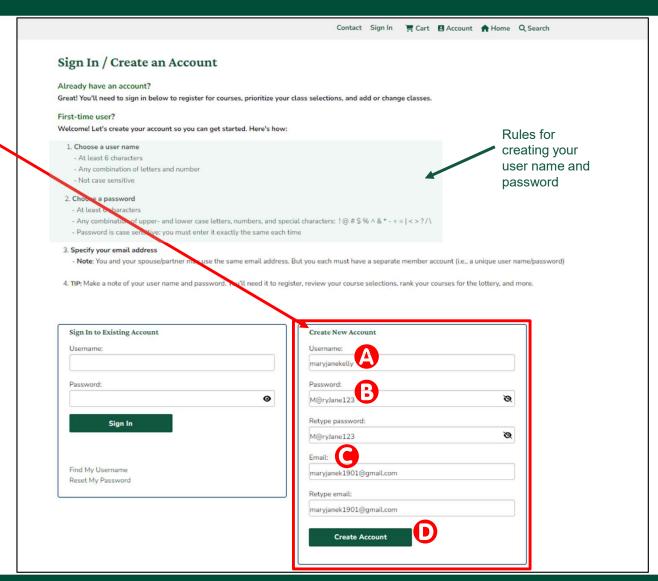

#### To Create Your New Account

Important! The login information you used to register in previous semesters is NOT recognized by this new system

Be sure to enter your information in the "Create New Account" box, NOT the "Sign in to Existing Account" box

- A Choose a user name
- Choose a password and retype it
- Specify your email\* and retype it

#### \*Tip:

You and your spouse/partner can use the same email address, but you must create separate accounts – each with a unique user name

Make a note of your user name and password

Click "Create Account"