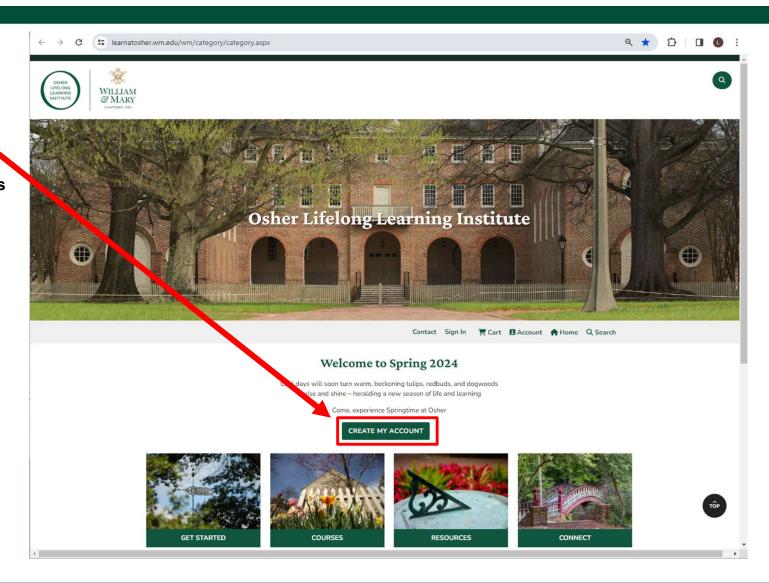

#### Step 1

# Click to Create Your User Account

- New users must set up an account to register for courses (we're all new users this semester)
- Once and done
  - Once you have an account, you will use this same login each semester

#### Step 2

#### To Create Your New Account

Important! The login information you used to register in previous semesters is NOT recognized by this new system

Be sure to enter your information in the "Create New Account" box, NOT the "Sign in to Existing Account" box