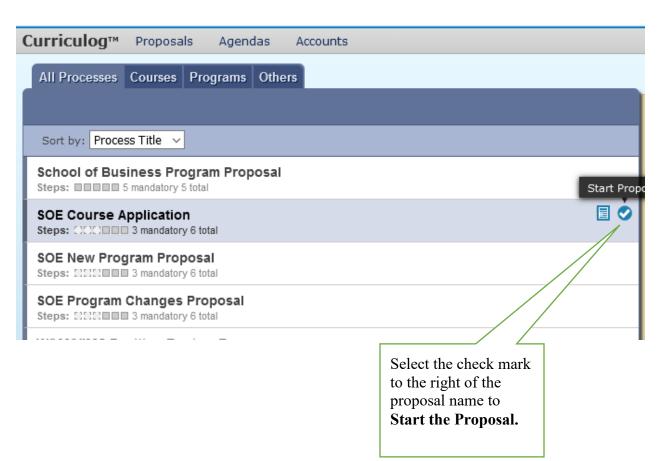

## Creating a Proposal in Curriculog





## Central Authentication Service You will log in with your CAS credentials Password: LOGIN











| Curriculog™                                                                                                                                                                                                         | Proposals | Agendas | Accounts |  |  |
|---------------------------------------------------------------------------------------------------------------------------------------------------------------------------------------------------------------------|-----------|---------|----------|--|--|
| purposes)*                                                                                                                                                                                                          |           |         |          |  |  |
| Basic Course Information