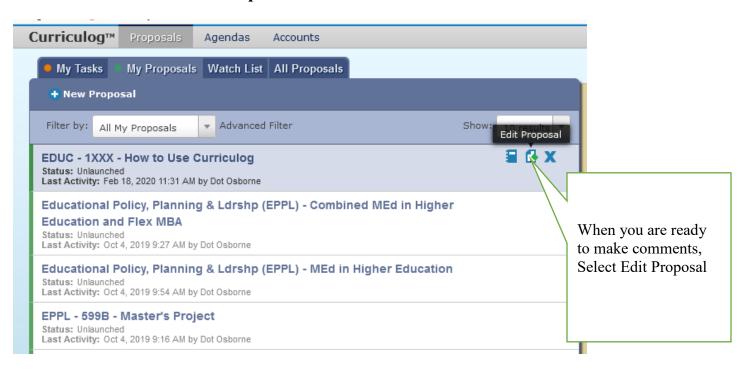

-requi                                                                                                                                                                                                           | site(s):  |         |          |  |  |
| Rationale for New Course or Course Revision                                                                                                                                                                         |           |         |          |  |  |
| Rationale:* Needed to teach folks how to use Curriculog                                                                                                                                                             |           |         |          |  |  |





## To Make Comments on a Proposal