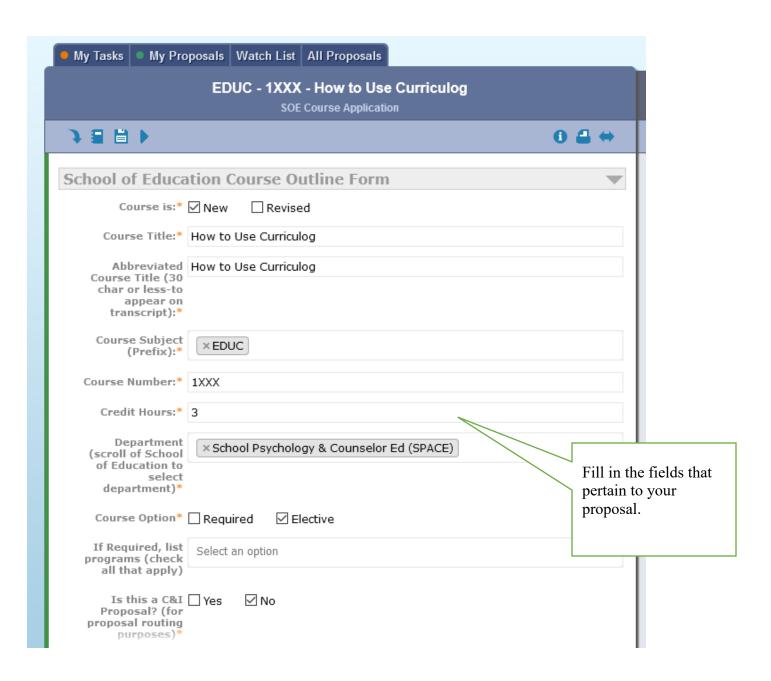

## Creating a Proposal in Curriculog





## Central Authentication Service You will log in with your CAS credentials Password: LOGIN











| Curriculog™                                                                                                                                                                                                         | Proposals | Agendas | Accounts |  |  |
|---------------------------------------------------------------------------------------------------------------------------------------------------------------------------------------------------------------------|-----------|---------|----------|--|--|
| purposes)*                                                                                                                                                                                                          |           |         |          |  |  |
| Basic Course Information