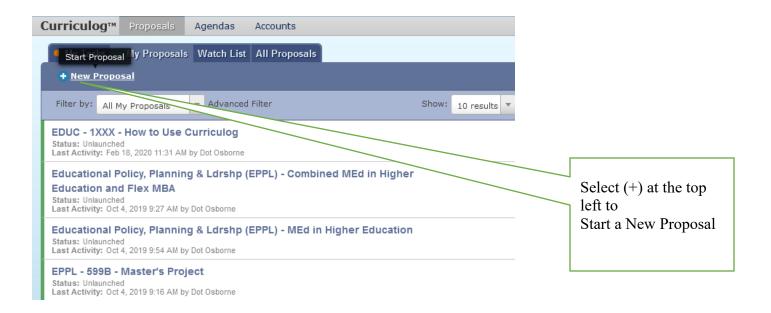

## Creating a Proposal in Curriculog





## Central Authentication Service You will log in with your CAS credentials Password: LOGIN











| Curriculog™                                                                                                                                                                                                         | Proposals | Agendas | Accounts |  |  |
|---------------------------------------------------------------------------------------------------------------------------------------------------------------------------------------------------------------------|-----------|---------|----------|--|--|
| purposes)*                                                                                                                                                                                                          |           |         |          |  |  |
| Basic Course Informatio