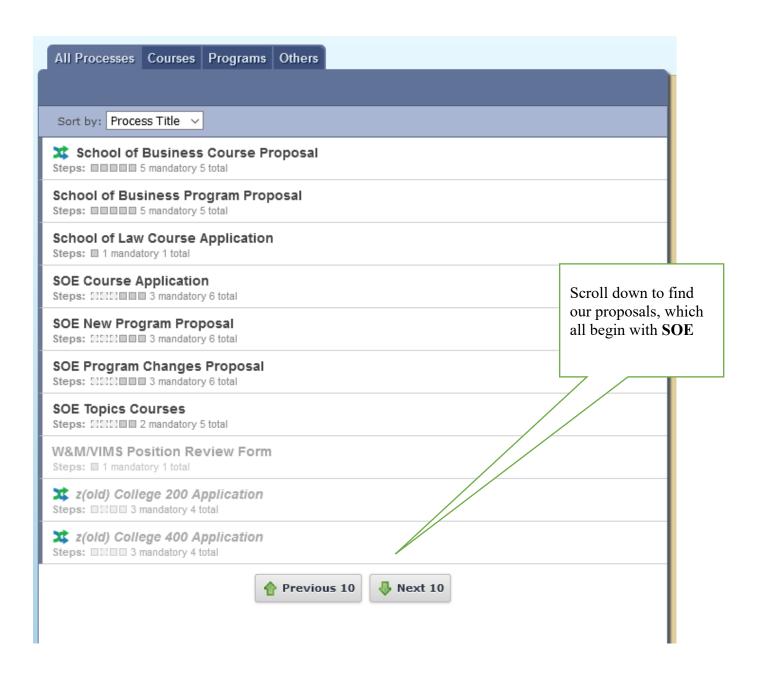

## Creating a Proposal in Curriculog





## Central Authentication Service You will log in with your CAS credentials Password: LOGIN











| Curriculog™                                                                                                                                                                                                         | Proposals | Agendas | Accounts |  |  |
|---------------------------------------------------------------------------------------------------------------------------------------------------------------------------------------------------------------------|-----------|---------|----------|--|--|
| purposes)*                                                                                                                                                                                                          |           |         |          |  |  |
| Basic Course Information