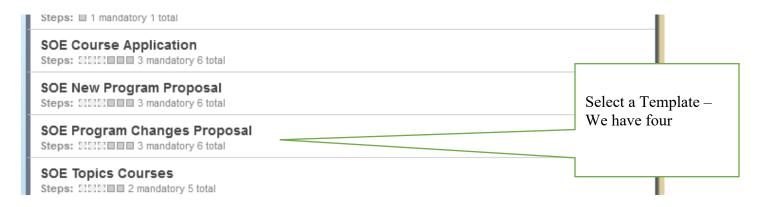

## Creating a Proposal in Curriculog





## Central Authentication Service You will log in with your CAS credentials Password: LOGIN











| Curriculog™                                                                                                                                                                                                         | Proposals | Agendas | Accounts |  |  |
|---------------------------------------------------------------------------------------------------------------------------------------------------------------------------------------------------------------------|-----------|---------|----------|--|--|
| purposes)*                                                                                                                                                                                                          |           |         |          |  |  |
| Basic Course Information