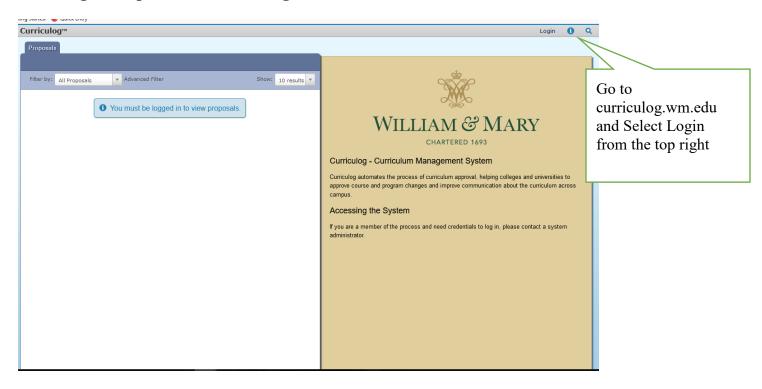

## Creating a Proposal in Curriculog





## Central Authentication Service You will log in with your CAS credentials Password: LOGIN











| Curriculog™                                                                                                                                                                                                         | Proposals | Agendas | Accounts |  |  |
|---------------------------------------------------------------------------------------------------------------------------------------------------------------------------------------------------------------------|-----------|---------|----------|--|--|
| purposes)*