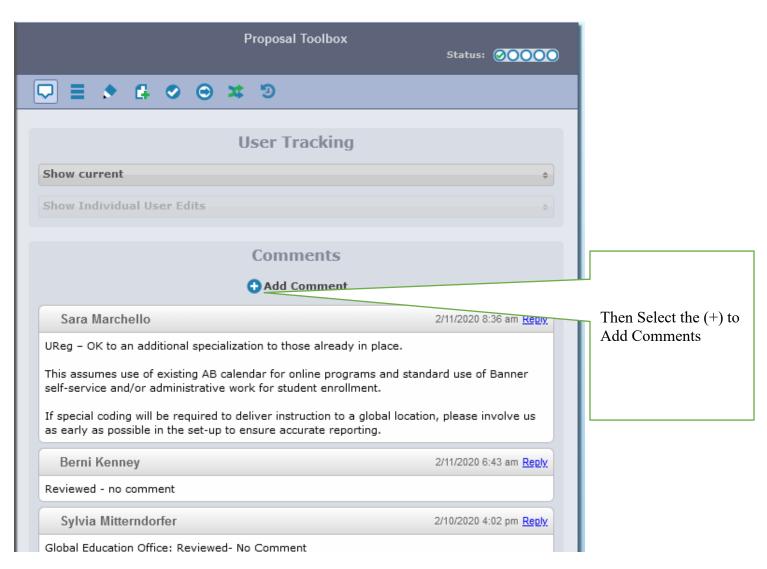

equi                                                                                                                                                                                                           | site(s):  |         |          |  |  |
| Rationale for New Course or Course Revision                                                                                                                                                                         |           |         |          |  |  |
| Rationale:* Needed to teach folks how to use Curriculog                                                                                                                                                             |           |         |          |  |  |





## To Make Comments on a Proposal