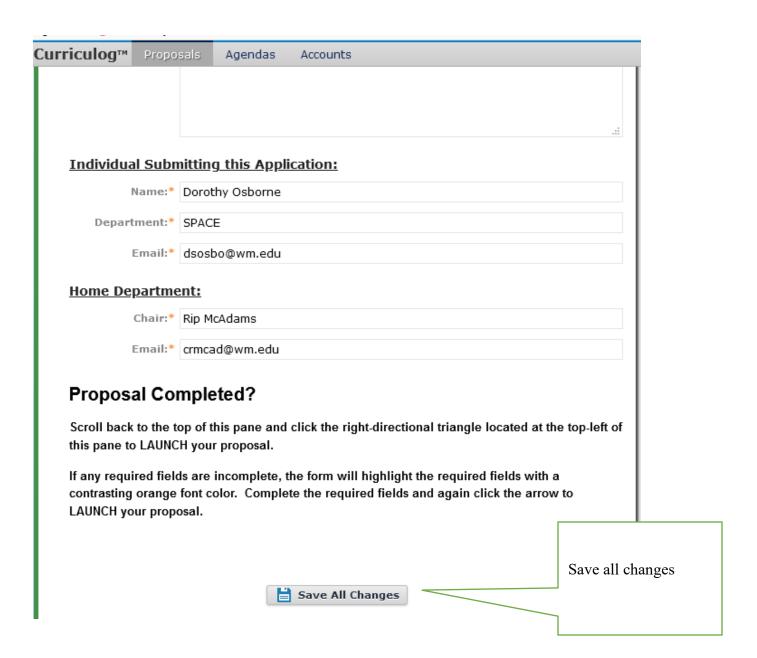

s):  |         |          |  |  |
| Pre-requi                                                                                                                                                                                                           | site(s):  |         |          |  |  |
| Rationale for New Course or Course Revision                                                                                                                                                                         |           |         |          |  |  |
| Rationale:* Needed to teach folks how to use Curriculog                                                                                                                                                             |           |         |          |  |  |





## To Make Comments on a Proposal