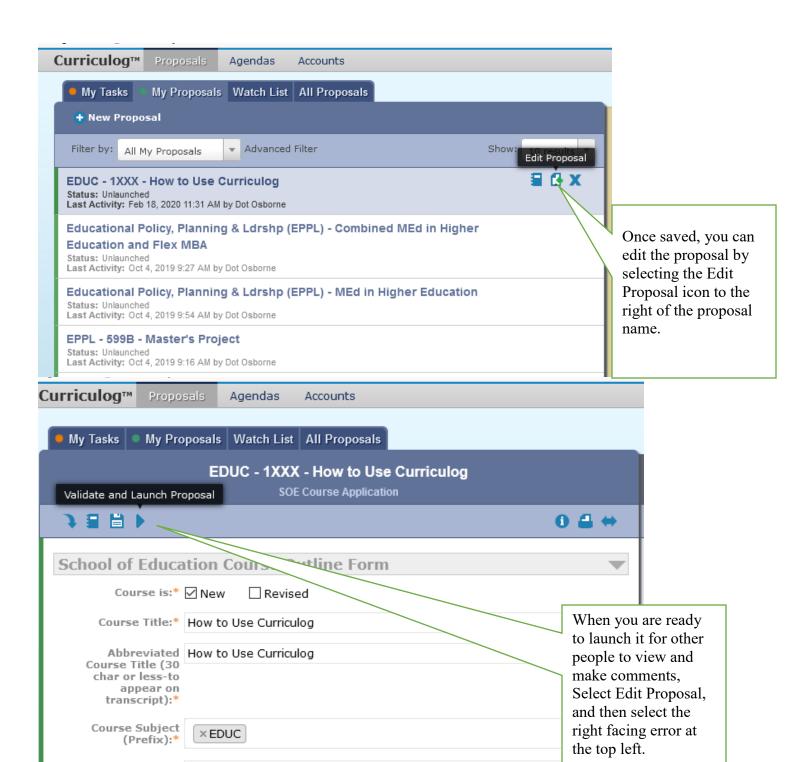

:  |         |          |  |  |
| Pre-requi                                                                                                                                                                                                           | site(s):  |         |          |  |  |
| Rationale for New Course or Course Revision                                                                                                                                                                         |           |         |          |  |  |
| Rationale:* Needed to teach folks how to use Curriculog                                                                                                                                                             |           |         |          |  |  |





## To Make Comments on a Proposal